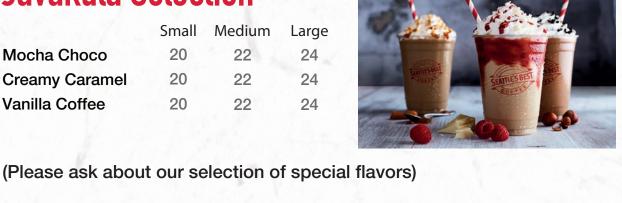

## Small Medium

**Javakula Selection** 

| Mocha Choco    | 20 | 22 | 24 |
|----------------|----|----|----|
| Creamy Caramel | 20 | 22 | 24 |
| Vanilla Coffee | 20 | 22 | 24 |
|                |    |    |    |
|                |    |    |    |